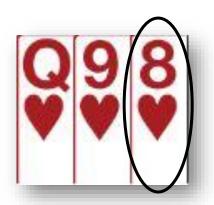

#### **SIGNALS DURING PLAY**

**Encourage - low** 

Discourage - high

Partner leads YA

Which card do you play?