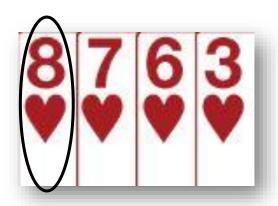

#### **OPENING LEADS AND LEADS DURING PLAY**

HIGH card (non-honour) denies an honour

When leading during play, keep to the same principles