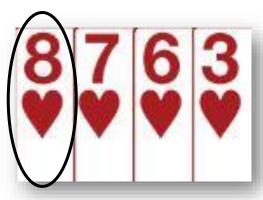

#### **OPENING LEADS AND LEADS DURING PLAY**

HIGH card (non-honour) denies an honour

When leading during play, keep to the same principles