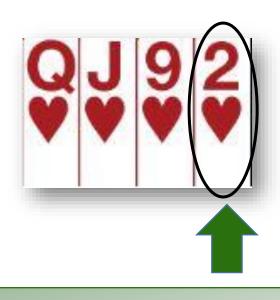

## LOW card promises an honour

When leading during play, keep to the same principles