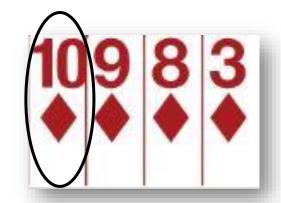

#### **OPENING LEADS AND LEADS DURING PLAY**

HIGH card (non-honour) denies an honour

When leading during play, keep to the same principles