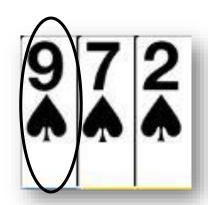

#### **SIGNALS DURING PLAY**

**Encourage - low** 

Discourage - high

Partner leads YA

Which card do you play?