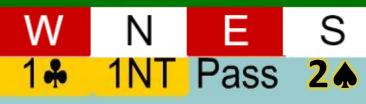

## Rules to Overcall in No Trumps

 You need to have BETTER points than opening INT (16–18 HCP)

MUST have a cover in the opposition's suit

W N E S

1 ◆ 1NT

18 points
balanced hand
with a Diamond hold

**HER** 