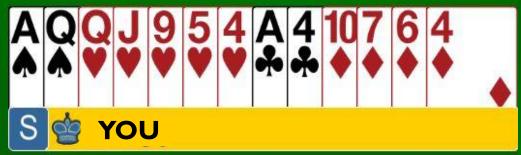

# Rules for Overcalling...

 You MUST have a good 5+ card suit with at least 2 honour cards

 Your HCP count should be close to opening values if overcalling at the 2-level

Overcalling a suit 2 of 3

Overcalling a suit 3 of 3

**HER** 

W N E S
Pass Pass 1♥ 1♠

South has an Opening Hand with a GOOD 5-card suit (at least two honours in the suit)

Overcalling a suit 3 of 3

W N E S

1♠ 2♥ or

PASS

Opening Hand. Suit OK.