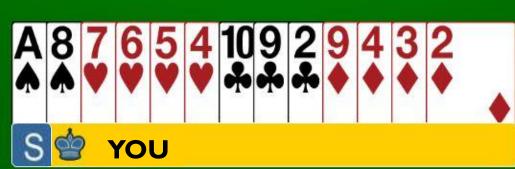

Response to INT overcall 3 of 3

UNBALANCED HAND
with points for GAME
Show your 5-card suit by bidding
at the 3-level

3 100