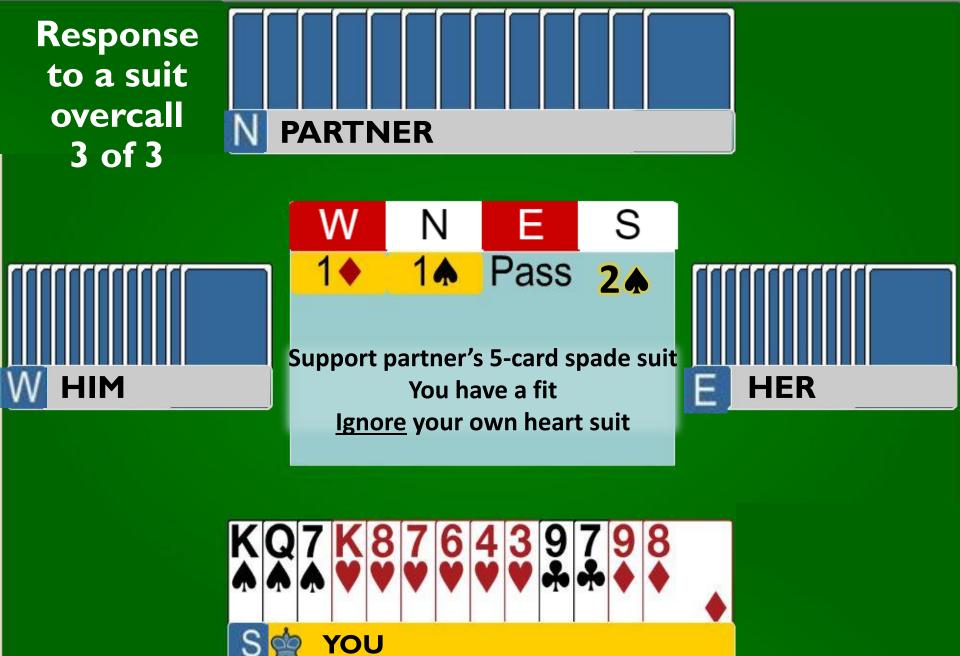

## Response to Overcall of a suit

- Only bid with a fit (3+ support)
- Support partner if you can ... keeping in mind that partner has shown
   of the suit need 6+ points
- With 12+ points, jump in partner's suit