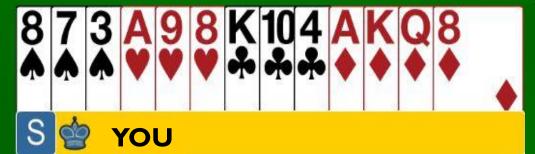

# Rules for Overcalling...

 You MUST have a good 5+ card suit with at least 2 honour cards

 Your HCP count should be close to opening values if overcalling at the 2-level

Overcalling a suit 2 of 3

Overcalling a suit 3 of 3

Cannot support diamonds
DO NOT bid the spade suit as
your hand is not good enough

YOU

**HER** 