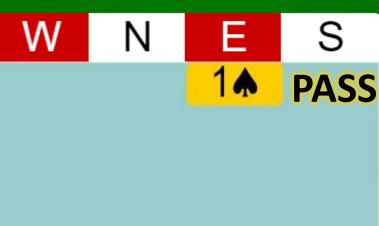

**HER** 

W N E S
Pass Pass 1♥ 1♠

South has an Opening Hand with a GOOD 5-card suit (at least two honours in the suit)

Overcalling a suit 3 of 3

W N E S

1♠ 2♥ or

PASS

Opening Hand. Suit OK.