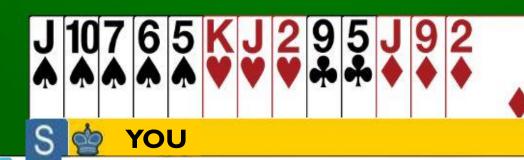

#### **Unbalanced Hand**

Use same responses as for opening INT but adjust point count...

- 0–7 HCP bid your own suit
- 8+ HCP bid your 5-card suit (major) at 3level or bid your 6-card suit at GAME

Response to INT overcall 3 of 3

Unbalanced hand not enough points for game, therefore, bid your long suit (weak takeout)

Response to INT overcall I of 3

Response to INT overcall 2 of 3

 A
 K
 Q
 9
 5
 8
 6
 9
 8
 Q
 10
 9
 4

 ★
 ★
 ★
 ★
 ★
 ★
 ★
 ★
 ★
 ★
 ★

Response to INT overcall 3 of 3

UNBALANCED HAND
with points for GAME
Show your 5-card suit by bidding
at the 3-level

3 100