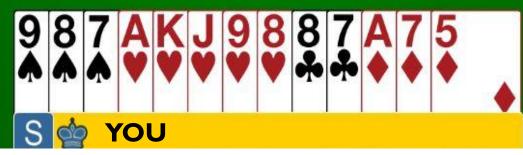

# Rules for Overcalling...

 You MUST have a good 5+ card suit with at least 2 honour cards

 Your HCP count should be close to opening values if overcalling at the 2-level

Overcalling a suit 2 of 3

Overcalling a suit 3 of 3

## Response to Overcall of a suit

- Only bid with a fit (3+ support)
- Support partner if you can ... keeping in mind that partner has shown
   of the suit need 6+ points
- With 12+ points, jump in partner's suit

Cannot support diamonds
DO NOT bid the spade suit as
your hand is not good enough

YOU

**HER** 