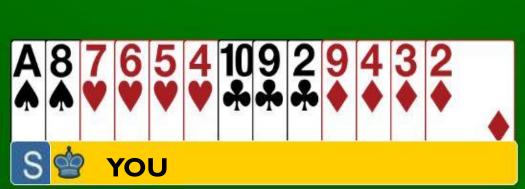

Unbalanced hand not enough points for game, therefore, bid your long suit (weak takeout)

Response to INT overcall I of 3

Response to INT overcall 2 of 3

 A
 K
 Q
 9
 5
 8
 6
 9
 8
 Q
 10
 9
 4

 ★
 ★
 ★
 ★
 ★
 ★
 ★
 ★
 ★
 ★
 ★