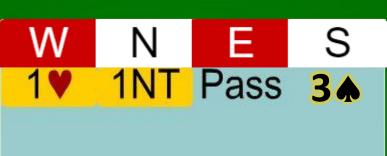

Unbalanced hand not enough points for game, therefore, bid your long suit (weak takeout)

Response to INT overcall I of 3

Response to INT overcall 2 of 3

 A
 K
 Q
 9
 5
 8
 6
 9
 8
 Q
 10
 9
 4

 ★
 ★
 ★
 ★
 ★
 ★
 ★
 ★
 ★
 ★
 ★

Response to INT overcall 3 of 3

UNBALANCED HAND
with points for GAME
Show your 5-card suit by bidding
at the 3-level

3 100