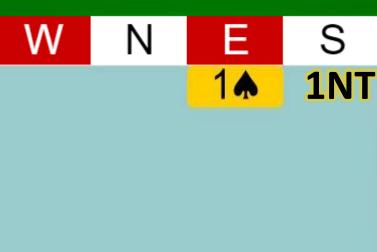

## Rules to Overcall in No Trumps

 You need to have BETTER points than opening INT (16–18 HCP)

MUST have a cover in the opposition's suit

W N E S

1 ◆ 1NT

18 points
balanced hand
with a Diamond hold

**HER** 