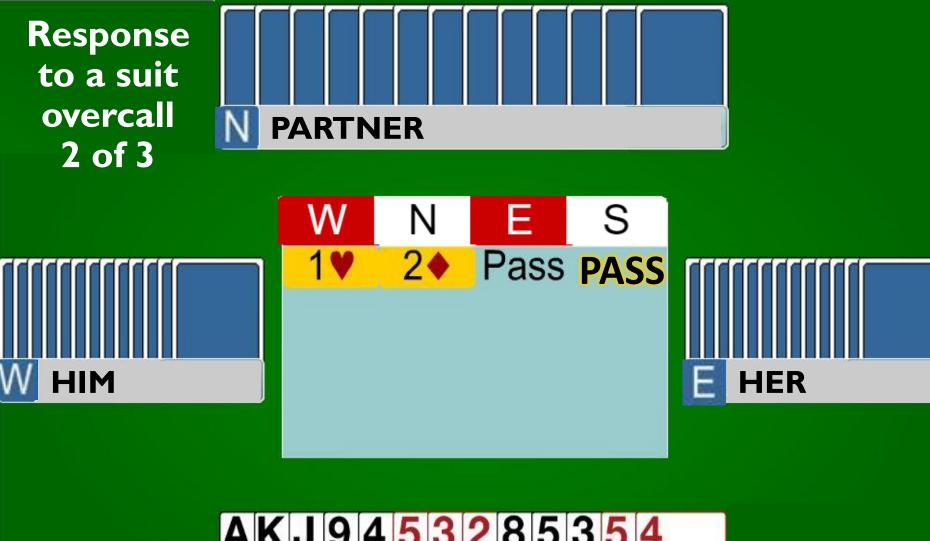

## Response to Overcall of a suit

- Only bid with a fit (3+ support)
- Support partner if you can ... keeping in mind that partner has shown
   of the suit need 6+ points
- With 12+ points, jump in partner's suit

Cannot support diamonds
DO NOT bid the spade suit as
your hand is not good enough

YOU

**HER** 