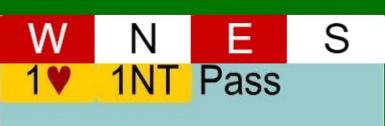

W N E S

1 PASS

16 points

balanced hand BUT no

Spade hold

You cannot overcall 1NT