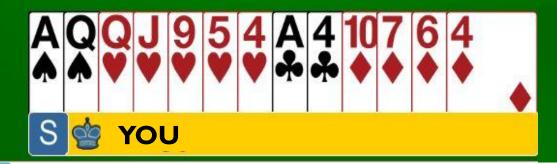

## Response to Overcall of a suit

- Only bid with a fit (3+ support)
- Support partner if you can ... keeping in mind that partner has shown
   of the suit need 6+ points
- With 12+ points, jump in partner's suit

Cannot support diamonds
DO NOT bid the spade suit as
your hand is not good enough

YOU

**HER** 