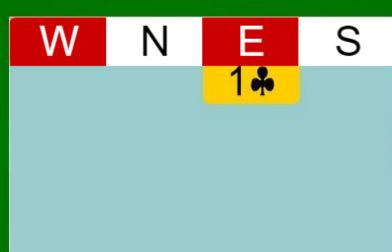

W N E S

1 PASS

16 points

balanced hand BUT no

Spade hold

You cannot overcall 1NT