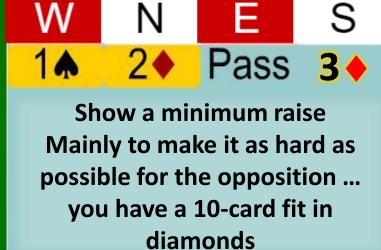

uit with at least 2 honour cards

 Your HCP count should be close to opening values if overcalling at the 2-level

















Overcalling a suit 2 of 3













Overcalling a suit 3 of 3







**HER** 



































W N E S
Pass Pass 1♥ 1♠

South has an Opening Hand with a GOOD 5-card suit (at least two honours in the suit)











































Overcalling a suit 3 of 3





W N E S

1♠ 2♥ or

PASS

Opening Hand. Suit OK.

Bidding will make it very

difficult for the opposition

but could be risky





## Response to Overcall of a suit

- Only bid with a fit (3+ support)
- Support partner if you can ... keeping in mind that partner has shown
   of the suit need 6+ points
- With 12+ points, jump in partner's suit















































Cannot support diamonds
DO NOT bid the spade suit as
your hand is not good enough















YOU



**HER** 







## Rules to Overcall in No Trumps

 You need to have BETTER points than opening INT (16–18 HCP)

MUST have a cover in the opposition's suit



































W N E S

1 ◆ 1NT

18 points
balanced hand
with a Diamond hold











































**HER** 































W N E S

1 PASS

16 points

balanced hand BUT no

Spade hold

You cannot overcall 1NT



















### Response to Overcall of INT

#### **Balanced Hand**

- 0–7 HCP PASS
- 8 HCP 2NT (inviting to game)
- 9+ HCP 3NT (want to be in game)



































BALANCED HAND not enough points for game, therefore, PASS