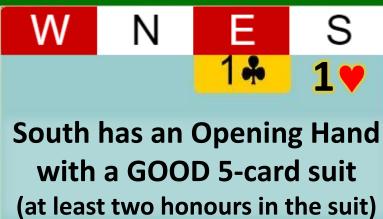

# Rules for Overcalling...

 You MUST have a good 5+ card suit with at least 2 honour cards

 Your HCP count should be close to opening values if overcalling at the 2-level

Overcalling a suit 2 of 3

Overcalling a suit 3 of 3

**HER** 

W N E S
Pass Pass 1♥ 1♠

South has an Opening Hand with a GOOD 5-card suit (at least two honours in the suit)

Overcalling a suit 3 of 3

W N E S

1♠ 2♥ or

PASS

Opening Hand. Suit OK.