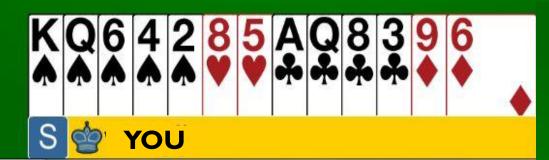

**HER** 

W N E S
Pass Pass 1♥ 1♠

South has an Opening Hand with a GOOD 5-card suit (at least two honours in the suit)

Overcalling a suit 3 of 3

W N E S

1♠ 2♥ or

PASS

Opening Hand. Suit OK.