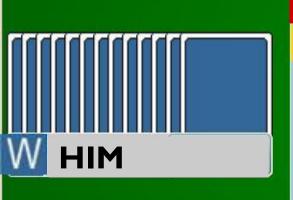

## Rules to Overcall in No Trumps

 You need to have BETTER points than opening INT (16–18 HCP)

MUST have a cover in the opposition's suit

W N E S

1 ◆ 1NT

18 points
balanced hand
with a Diamond hold

**HER** 

W N E S

1 PASS

16 points

balanced hand BUT no

Spade hold

You cannot overcall 1NT