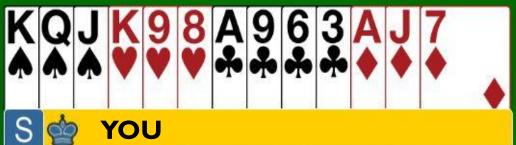

#### **Unbalanced Hand**

Use same responses as for opening INT but adjust point count...

- 0–7 HCP bid your own suit
- 8+ HCP bid your 5-card suit (major) at 3level or bid your 6-card suit at GAME

Response to INT overcall 3 of 3

Response to INT overcall 3 of 3

UNBALANCED HAND
with points for GAME
Show your 5-card suit by bidding
at the 3-level

3 100