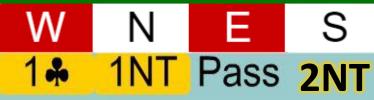

#### **Balanced Hand**

- 0–7 HCP PASS
- 8 HCP 2NT (inviting to game)
- 9+ HCP 3NT (want to be in game)

BALANCED HAND not enough points for game, therefore, PASS

BALANCED HAND
with 8 points you are close to
game. 2NT invites partner. If they
have 17 or 18 they bid to game

## Response to Overcall of INT