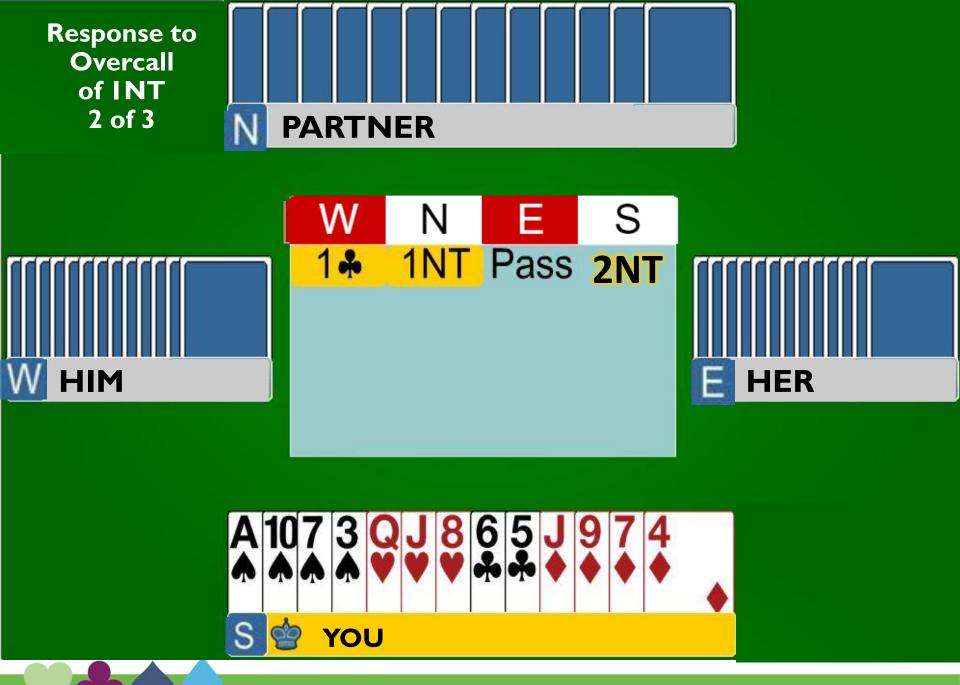

#### **Balanced Hand**

- 0–7 HCP PASS
- 8 HCP 2NT (inviting to game)
- 9+ HCP 3NT (want to be in game)

BALANCED HAND not enough points for game, therefore, PASS

BALANCED HAND
with 8 points you are close to
game. 2NT invites partner. If they
have 17 or 18 they bid to game

Unbalanced hand not enough points for game, therefore, bid your long suit (weak takeout)

Response to INT overcall I of 3

Response to INT overcall 2 of 3

 A
 K
 Q
 9
 5
 8
 6
 9
 8
 Q
 10
 9
 4

 ★
 ★
 ★
 ★
 ★
 ★
 ★
 ★
 ★
 ★
 ★