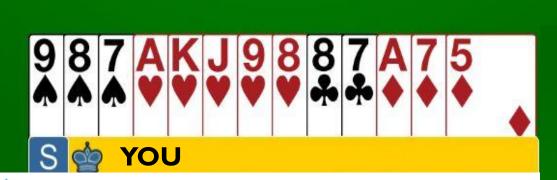

# Rules for Overcalling...

 You MUST have a good 5+ card suit with at least 2 honour cards

 Your HCP count should be close to opening values if overcalling at the 2-level

Overcalling a suit 2 of 3

Overcalling a suit 3 of 3

**HER** 

W N E S
Pass Pass 1♥ 1♠

South has an Opening Hand with a GOOD 5-card suit (at least two honours in the suit)

Overcalling a suit 3 of 3

W N E S

1♠ 2♥ or

PASS

Opening Hand. Suit OK.