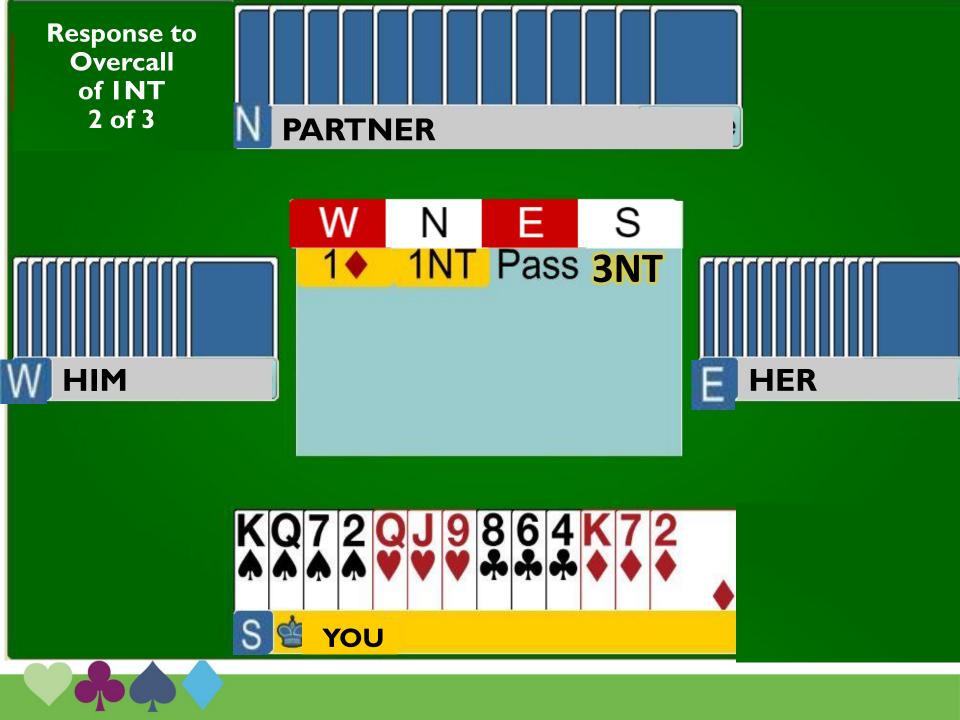

#### **Balanced Hand**

- 0–7 HCP PASS
- 8 HCP 2NT (inviting to game)
- 9+ HCP 3NT (want to be in game)

BALANCED HAND not enough points for game, therefore, PASS

BALANCED HAND
with 8 points you are close to
game. 2NT invites partner. If they
have 17 or 18 they bid to game