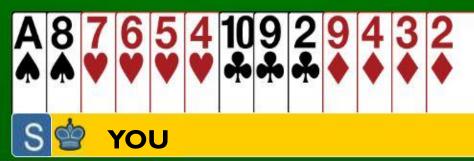

### Response to Overcall of INT

## Response to Overcall of a suit

- Only bid with a fit (3+ support)
- Support partner if you can ... keeping in mind that partner has shown
   of the suit need 6+ points
- With 12+ points, jump in partner's suit