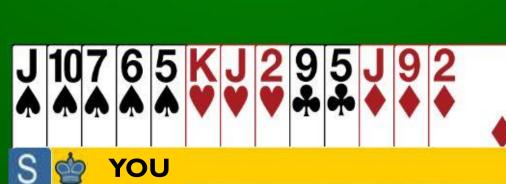

## Rules to Overcall in No Trumps

 You need to have BETTER points than opening INT (16–18 HCP)

MUST have a cover in the opposition's suit

W N E S

1 ◆ 1NT

18 points
balanced hand
with a Diamond hold

**HER** 