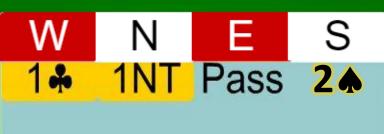

## Rules to Overcall in No Trumps

 You need to have BETTER points than opening INT (16–18 HCP)

MUST have a cover in the opposition's suit

W N E S

1 ◆ 1NT

18 points
balanced hand
with a Diamond hold

**HER** 

W N E S

1 PASS

16 points

balanced hand BUT no

Spade hold

You cannot overcall 1NT