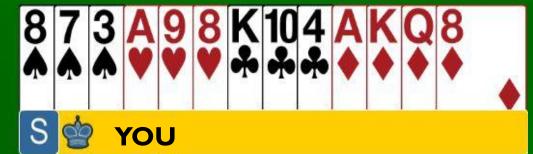

# Rules for Overcalling...

 You MUST have a good 5+ card suit with at least 2 honour cards

 Your HCP count should be close to opening values if overcalling at the 2-level

Overcalling a suit 2 of 3

Overcalling a suit 3 of 3

**HER** 

W N E S
Pass Pass 1♥ 1♠

South has an Opening Hand with a GOOD 5-card suit (at least two honours in the suit)

Overcalling a suit 3 of 3

W N E S

1♠ 2♥ or

PASS

Opening Hand. Suit OK.