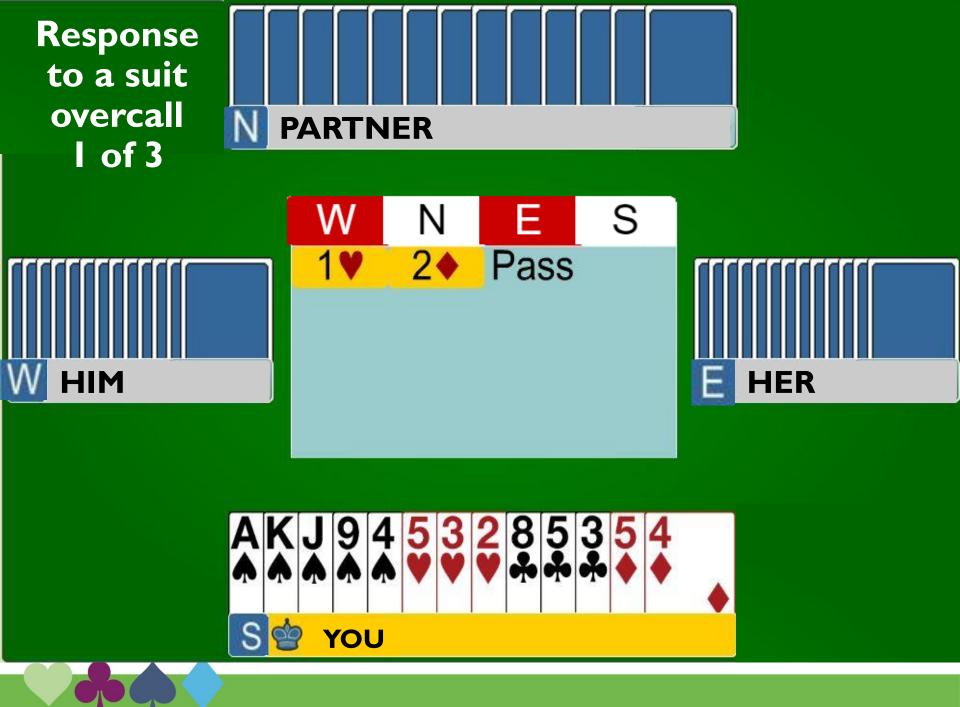

## Response to Overcall of a suit

- Only bid with a fit (3+ support)
- Support partner if you can ... keeping in mind that partner has shown
   of the suit need 6+ points
- With 12+ points, jump in partner's suit

Cannot support diamonds
DO NOT bid the spade suit as
your hand is not good enough

YOU

**HER** 