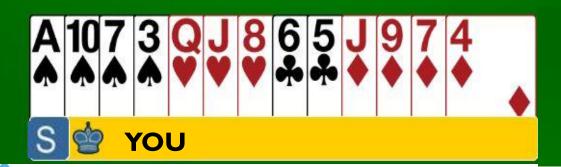

#### **Balanced Hand**

- 0–7 HCP PASS
- 8 HCP 2NT (inviting to game)
- 9+ HCP 3NT (want to be in game)

BALANCED HAND not enough points for game, therefore, PASS

BALANCED HAND
with 8 points you are close to
game. 2NT invites partner. If they
have 17 or 18 they bid to game

## Response to Overcall of INT