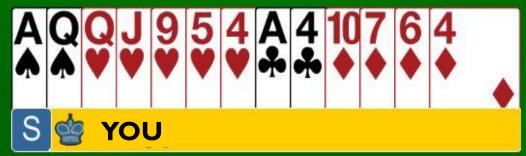

# Rules for Overcalling...

 You MUST have a good 5+ card suit with at least 2 honour cards

 Your HCP count should be close to opening values if overcalling at the 2-level

Overcalling a suit 2 of 3

Overcalling a suit 3 of 3

**HER** 

W N E S
Pass Pass 1♥ 1♠

South has an Opening Hand with a GOOD 5-card suit (at least two honours in the suit)

Overcalling a suit 3 of 3

W N E S

1♠ 2♥ or

PASS

Opening Hand. Suit OK.

Bidding will make it very

difficult for the opposition

but could be risky