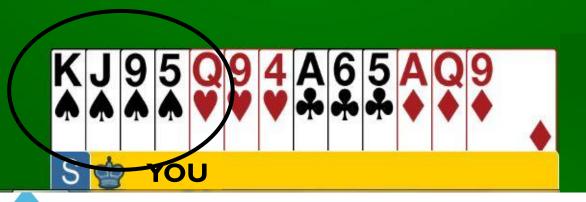

# Rules for Overcalling...

 You MUST have a good 5+ card suit with at least 2 honour cards

 Your HCP count should be close to opening values if overcalling at the 2-level

Overcalling a suit 2 of 3

Overcalling a suit 3 of 3

**HER** 

W N E S
Pass Pass 1♥ 1♠

South has an Opening Hand with a GOOD 5-card suit (at least two honours in the suit)

Overcalling a suit 3 of 3

W N E S

1♠ 2♥ or

PASS

Opening Hand. Suit OK.