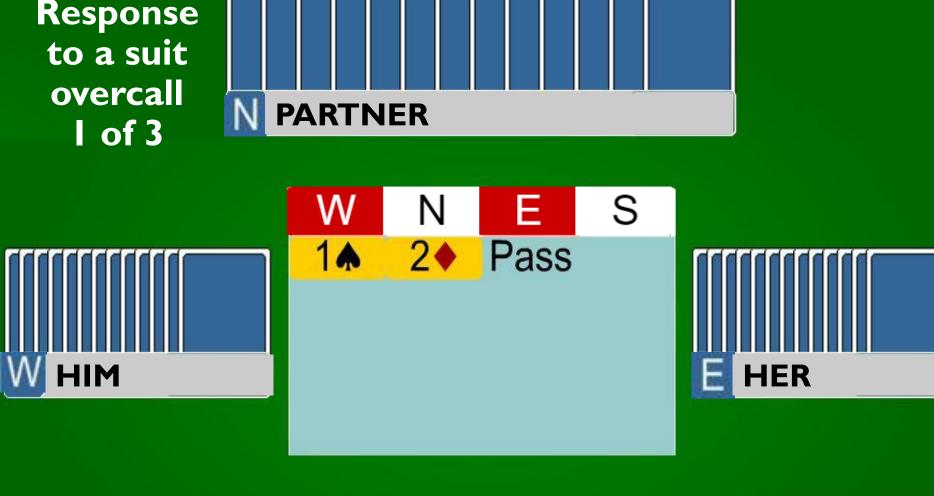

## Response to Overcall of a suit

- Only bid with a fit (3+ support)
- Support partner if you can ... keeping in mind that partner has shown
   of the suit need 6+ points
- With 12+ points, jump in partner's suit

Cannot support diamonds
DO NOT bid the spade suit as
your hand is not good enough

YOU

**HER** 