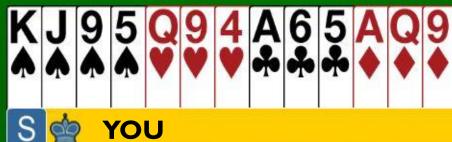

## Rules to Overcall in No Trumps

 You need to have BETTER points than opening INT (16–18 HCP)

MUST have a cover in the opposition's suit

W N E S

1 ◆ 1NT

18 points
balanced hand
with a Diamond hold

**HER** 

W N E S

1 PASS

16 points

balanced hand BUT no

Spade hold

You cannot overcall 1NT