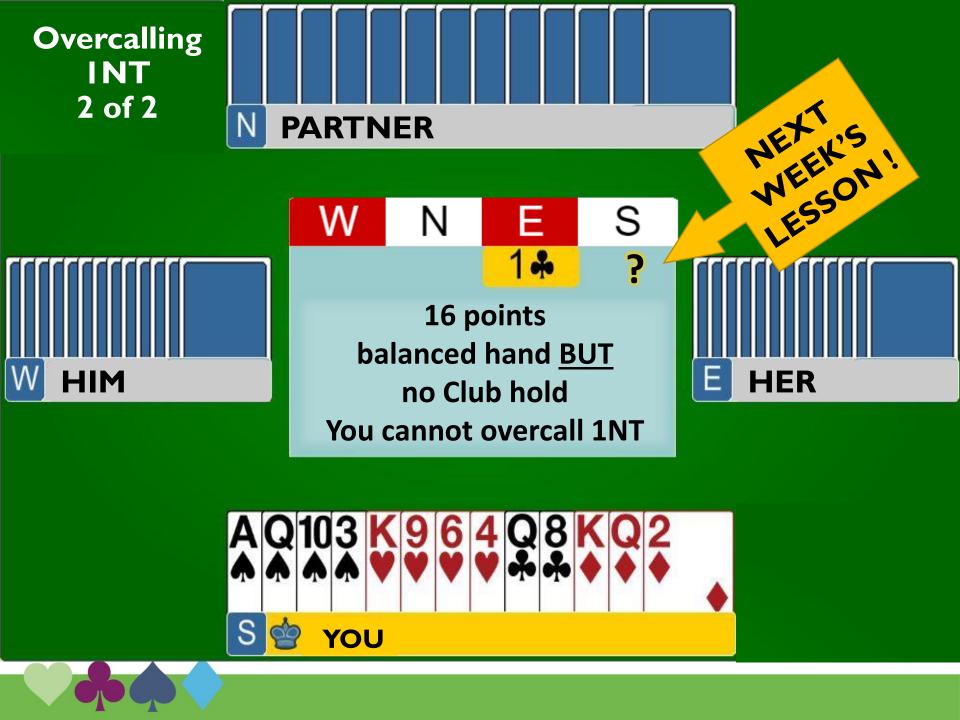

W N E S

1 PASS

16 points

balanced hand BUT no

Spade hold

You cannot overcall 1NT