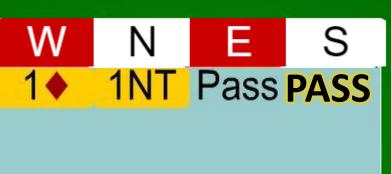

## Rules to Overcall in No Trumps

 You need to have BETTER points than opening INT (16–18 HCP)

MUST have a cover in the opposition's suit

W N E S

1 ◆ 1NT

18 points
balanced hand
with a Diamond hold

**HER** 

W N E S

1 PASS

16 points

balanced hand BUT no

Spade hold

You cannot overcall 1NT