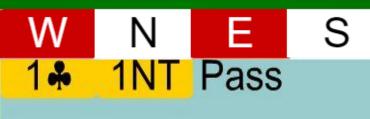

## Rules to Overcall in No Trumps

 You need to have BETTER points than opening INT (16–18 HCP)

MUST have a cover in the opposition's suit

W N E S

1 ◆ 1NT

18 points
balanced hand
with a Diamond hold

**HER** 