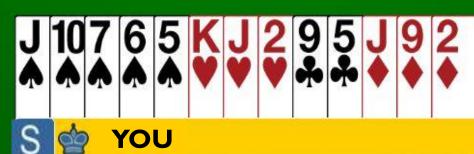

## Rules to Overcall in No Trumps

 You need to have BETTER points than opening INT (16–18 HCP)

MUST have a cover in the opposition's suit

W N E S

1 ◆ 1NT

18 points
balanced hand
with a Diamond hold

**HER** 

W N E S

1 PASS

16 points

balanced hand BUT no

Spade hold

You cannot overcall 1NT