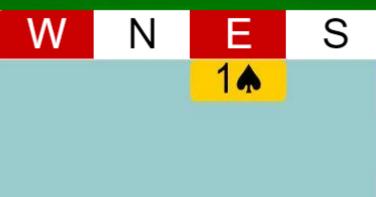

**HER** 

W N E S
Pass Pass 1♥ 1♠

South has an Opening Hand with a GOOD 5-card suit (at least two honours in the suit)

Overcalling a suit 3 of 3

W N E S

1♠ 2♥ or

PASS

Opening Hand. Suit OK.