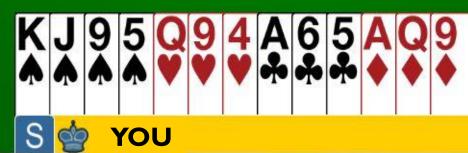

## Rules to Overcall in No Trumps

 You need to have BETTER points than opening INT (16–18 HCP)

MUST have a cover in the opposition's suit

W N E S

1 ◆ 1NT

18 points
balanced hand
with a Diamond hold

**HER** 