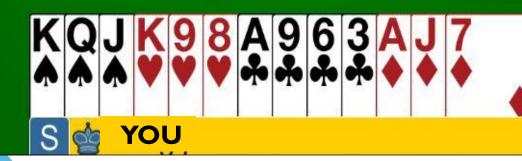

# Rules for Overcalling...

 You MUST have a good 5+ card suit with at least 2 honour cards

 Your HCP count should be close to opening values if overcalling at the 2-level

Overcalling a suit 2 of 3

Overcalling a suit 3 of 3

**HER** 

W N E S
Pass Pass 1♥ 1♠

South has an Opening Hand with a GOOD 5-card suit (at least two honours in the suit)

Overcalling a suit 3 of 3

W N E S

1♠ 2♥ or

PASS

Opening Hand. Suit OK.