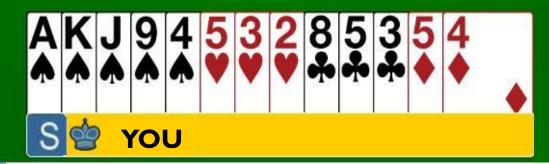

## Response to Overcall of a suit

- Only bid with a fit (3+ support)
- Support partner if you can ... keeping in mind that partner has shown
   of the suit need 6+ points
- With 12+ points, jump in partner's suit

Cannot support diamonds
DO NOT bid the spade suit as
your hand is not good enough

YOU

**HER** 