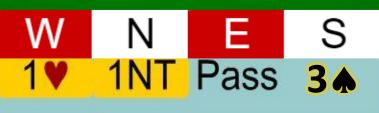

Unbalanced hand not enough points for game, therefore, bid your long suit (weak takeout)

Response to INT overcall I of 3

Response to INT overcall 2 of 3

 A
 K
 Q
 9
 5
 8
 6
 9
 8
 Q
 10
 9
 4

 ★
 ★
 ★
 ★
 ★
 ★
 ★
 ★
 ★
 ★
 ★

Response to INT overcall 3 of 3

UNBALANCED HAND
with points for GAME
Show your 5-card suit by bidding
at the 3-level

3 100