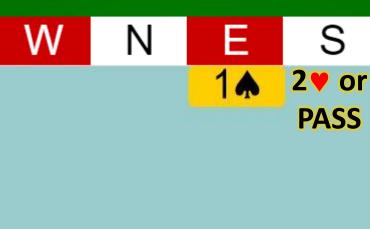

**HER** 

W N E S
Pass Pass 1♥ 1♠

South has an Opening Hand with a GOOD 5-card suit (at least two honours in the suit)

Overcalling a suit 3 of 3

W N E S

1♠ 2♥ or

PASS

Opening Hand. Suit OK.