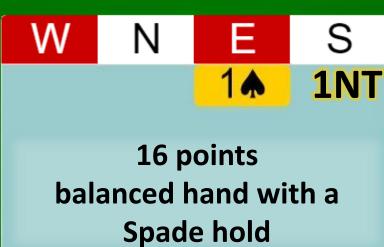

## Rules to Overcall in No Trumps

 You need to have BETTER points than opening INT (16–18 HCP)

MUST have a cover in the opposition's suit

W N E S

1 ◆ 1NT

18 points
balanced hand
with a Diamond hold

**HER** 