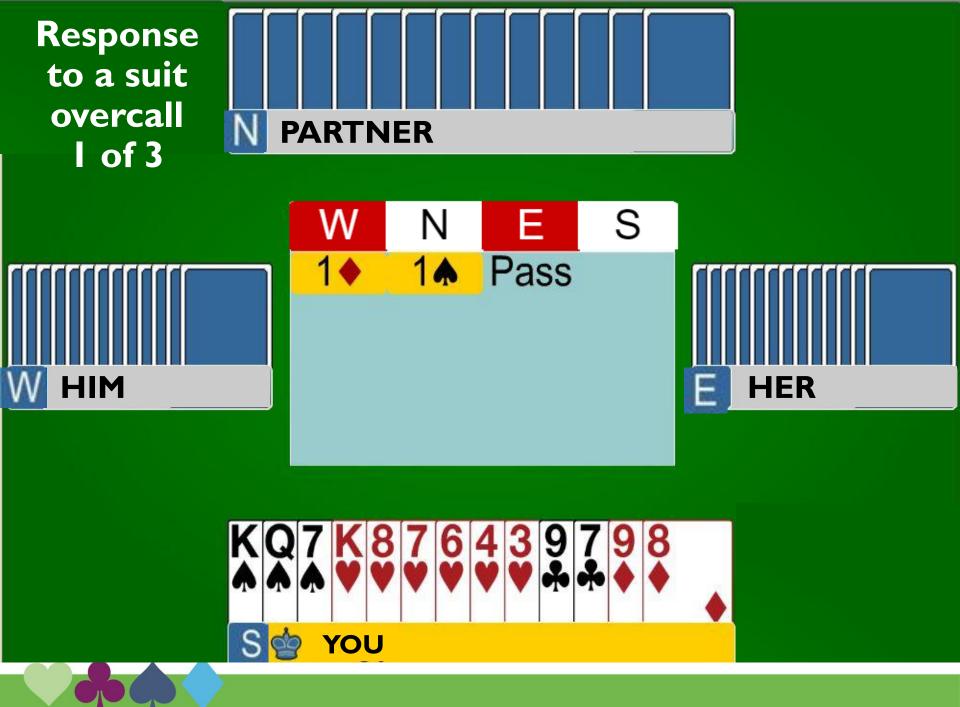

## Response to Overcall of a suit

- Only bid with a fit (3+ support)
- Support partner if you can ... keeping in mind that partner has shown
   of the suit need 6+ points
- With 12+ points, jump in partner's suit

Cannot support diamonds
DO NOT bid the spade suit as
your hand is not good enough

YOU

**HER** 