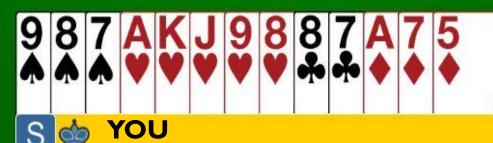

# Rules for Overcalling...

 You MUST have a good 5+ card suit with at least 2 honour cards

 Your HCP count should be close to opening values if overcalling at the 2-level

Overcalling a suit 2 of 3

Overcalling a suit 3 of 3

**HER** 

W N E S
Pass Pass 1♥ 1♠

South has an Opening Hand with a GOOD 5-card suit (at least two honours in the suit)

Overcalling a suit 3 of 3

W N E S

1♠ 2♥ or

PASS

Opening Hand. Suit OK.