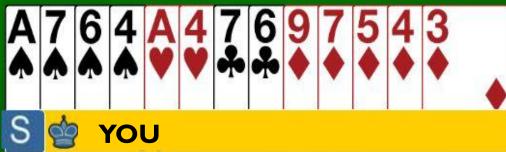

## Response to Overcall of a suit

- Only bid with a fit (3+ support)
- Support partner if you can ... keeping in mind that partner has shown
   of the suit need 6+ points
- With 12+ points, jump in partner's suit

Cannot support diamonds
DO NOT bid the spade suit as
your hand is not good enough

YOU

**HER** 