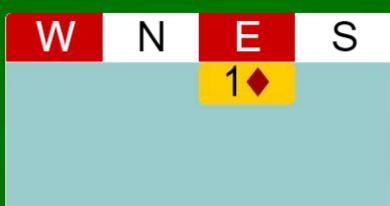

## Rules to Overcall in No Trumps

 You need to have BETTER points than opening INT (16–18 HCP)

MUST have a cover in the opposition's suit

W N E S

1 ◆ 1NT

18 points
balanced hand
with a Diamond hold

**HER** 