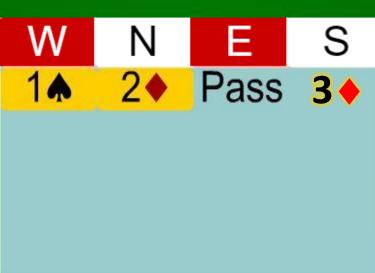

## Response to Overcall of a suit

- Only bid with a fit (3+ support)
- Support partner if you can ... keeping in mind that partner has shown
   of the suit need 6+ points
- With 12+ points, jump in partner's suit

Cannot support diamonds
DO NOT bid the spade suit as
your hand is not good enough

YOU

**HER** 