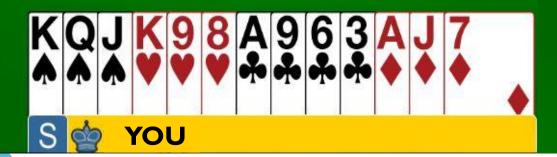

## Rules to Overcall in No Trumps

 You need to have BETTER points than opening INT (16–18 HCP)

MUST have a cover in the opposition's suit

W N E S

1 ◆ 1NT

18 points
balanced hand
with a Diamond hold

**HER** 