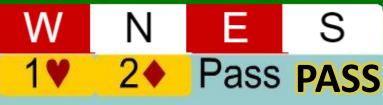

## Response to Overcall of a suit

- Only bid with a fit (3+ support)
- Support partner if you can ... keeping in mind that partner has shown
   of the suit need 6+ points
- With 12+ points, jump in partner's suit

Cannot support diamonds
DO NOT bid the spade suit as
your hand is not good enough

YOU

**HER** 