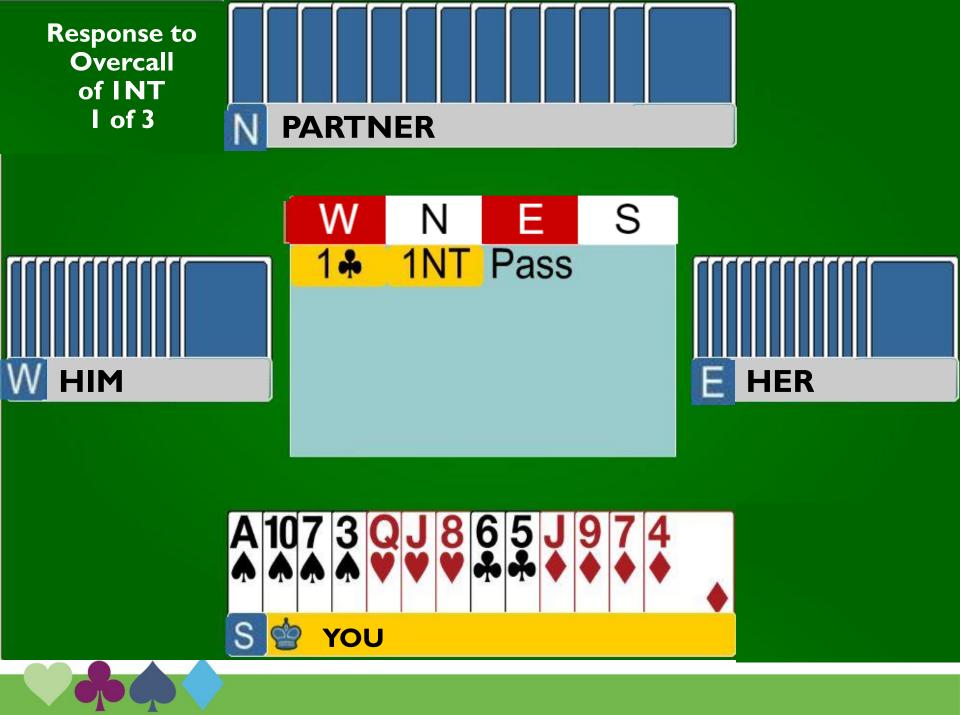

#### **Balanced Hand**

- 0–7 HCP PASS
- 8 HCP 2NT (inviting to game)
- 9+ HCP 3NT (want to be in game)

BALANCED HAND not enough points for game, therefore, PASS

BALANCED HAND
with 8 points you are close to
game. 2NT invites partner. If they
have 17 or 18 they bid to game

Unbalanced hand not enough points for game, therefore, bid your long suit (weak takeout)

Response to INT overcall I of 3

Response to INT overcall 2 of 3

 A
 K
 Q
 9
 5
 8
 6
 9
 8
 Q
 10
 9
 4

 ★
 ★
 ★
 ★
 ★
 ★
 ★
 ★
 ★
 ★
 ★