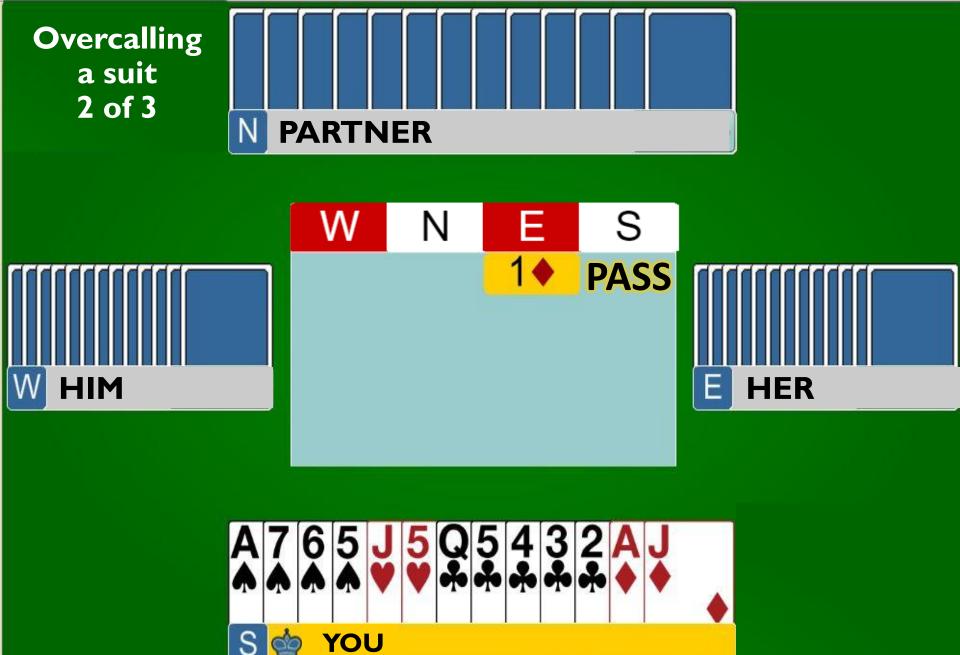

# Rules for Overcalling...

 You MUST have a good 5+ card suit with at least 2 honour cards

 Your HCP count should be close to opening values if overcalling at the 2-level

Overcalling a suit 2 of 3

Overcalling a suit 3 of 3