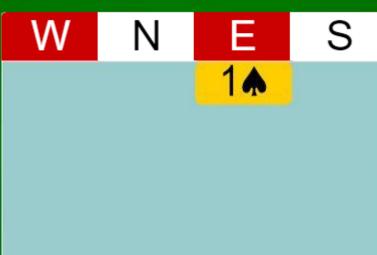

**HER** 

W N E S
Pass Pass 1♥ 1♠

South has an Opening Hand with a GOOD 5-card suit (at least two honours in the suit)

Overcalling a suit 3 of 3

W N E S

1♠ 2♥ or

PASS

Opening Hand. Suit OK.