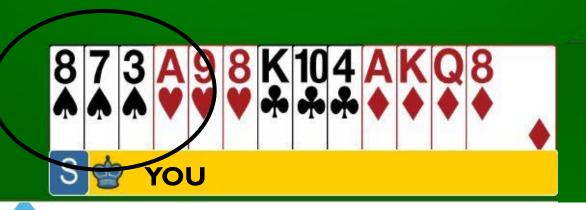

## Response to Overcall of a suit

- Only bid with a fit (3+ support)
- Support partner if you can ... keeping in mind that partner has shown
   of the suit need 6+ points
- With 12+ points, jump in partner's suit

Cannot support diamonds
DO NOT bid the spade suit as
your hand is not good enough

YOU

**HER** 