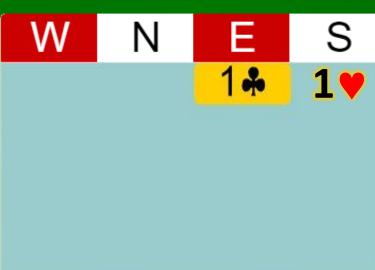

**HER** 

W N E S
Pass Pass 1♥ 1♠

South has an Opening Hand with a GOOD 5-card suit (at least two honours in the suit)

Overcalling a suit 3 of 3

W N E S

1♠ 2♥ or

PASS

Opening Hand. Suit OK.