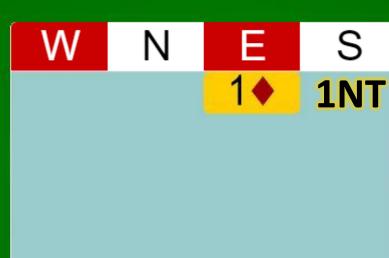

## Rules to Overcall in No Trumps

 You need to have BETTER points than opening INT (16–18 HCP)

MUST have a cover in the opposition's suit

W N E S

1 ◆ 1NT

18 points
balanced hand
with a Diamond hold

**HER** 