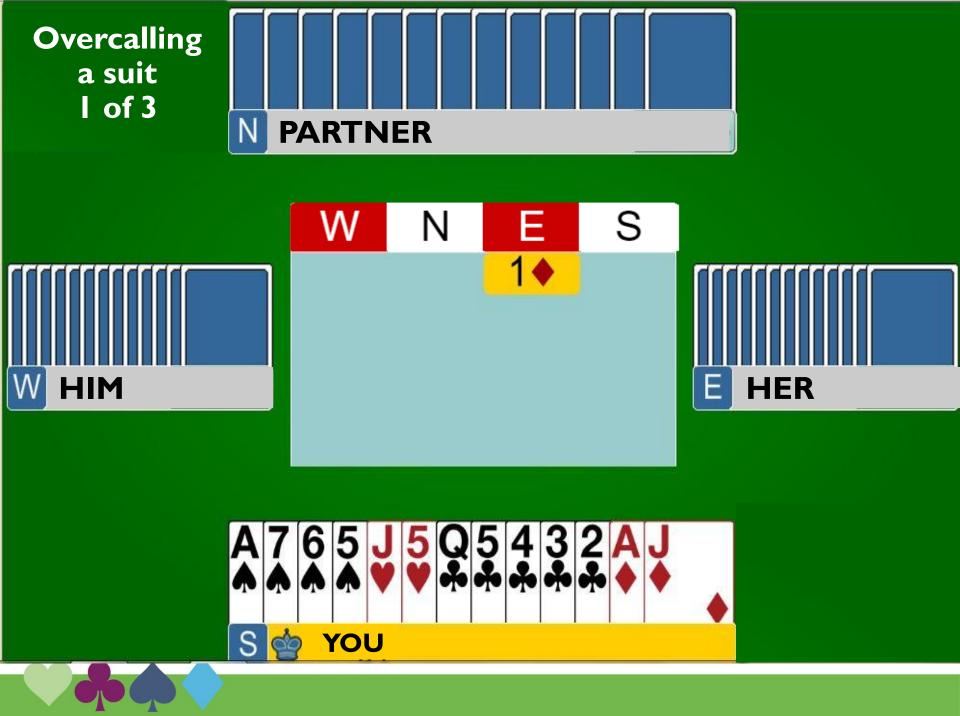

# Rules for Overcalling...

 You MUST have a good 5+ card suit with at least 2 honour cards

 Your HCP count should be close to opening values if overcalling at the 2-level

Overcalling a suit 2 of 3

Overcalling a suit 3 of 3