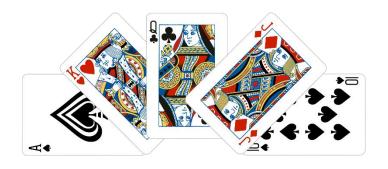

# Rules for Overcalling...

 You MUST have a good 5+ card suit with at least 2 honour cards

 Your HCP count should be close to opening values if overcalling at the 2-level

Overcalling a suit 2 of 3

Overcalling a suit 3 of 3

Unbalanced hand not enough points for game, therefore, bid your long suit (weak takeout)

Response to INT overcall I of 3

Response to INT overcall 2 of 3

 A
 K
 Q
 9
 5
 8
 6
 9
 8
 Q
 10
 9
 4

 ★
 ★
 ★
 ★
 ★
 ★
 ★
 ★
 ★
 ★
 ★