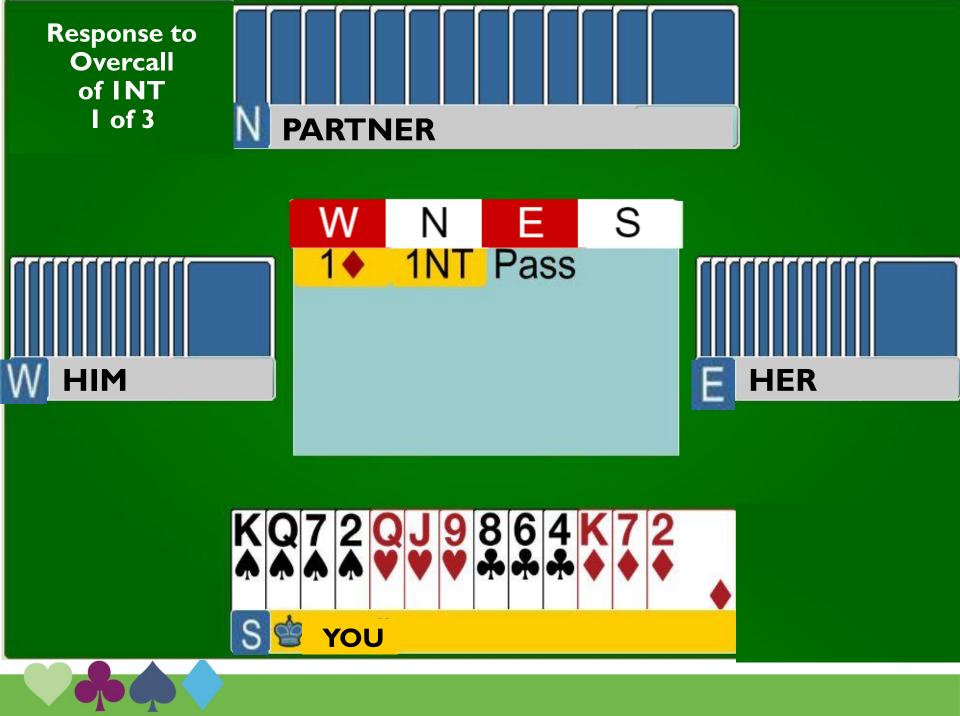

## Response to Overcall of INT

#### **Balanced Hand**

- 0–7 HCP PASS
- 8 HCP 2NT (inviting to game)
- 9+ HCP 3NT (want to be in game)

BALANCED HAND not enough points for game, therefore, PASS

BALANCED HAND
with 8 points you are close to
game. 2NT invites partner. If they
have 17 or 18 they bid to game