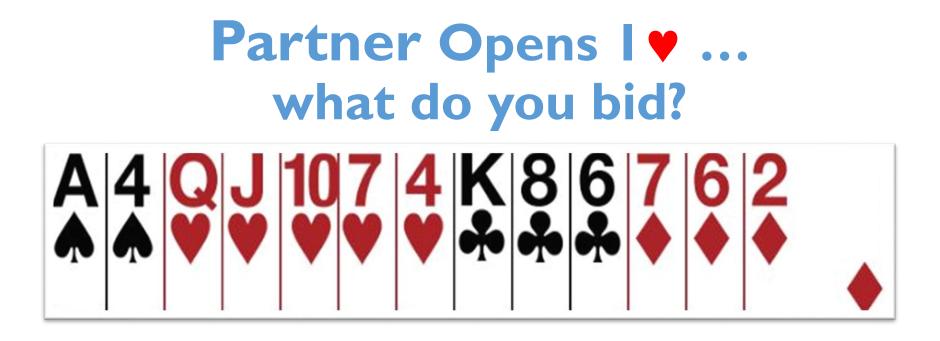

#### Partner Opens I ♥ ... so what do you bid?

6 - 9 points ... with a fit

## Bid 2 V ... MINIMUM

10 - 12 points ... with a fit