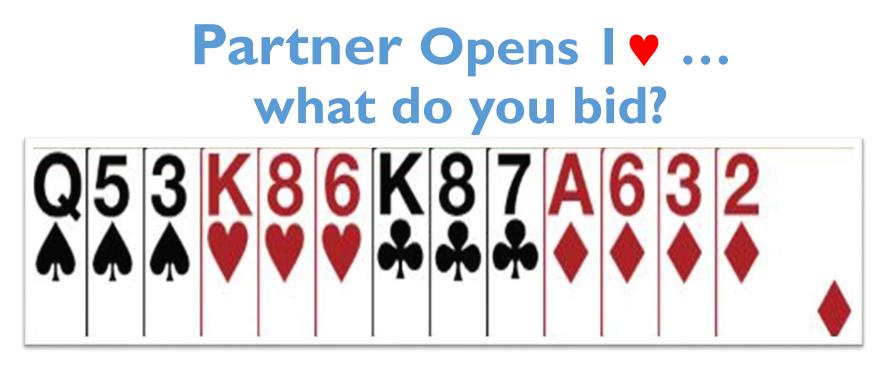

#### Partner Opens I ♥ ... so what do you bid?

6 - 9 points ... with a fit

## Bid 2 V ... MINIMUM

10 - 12 points ... with a fit