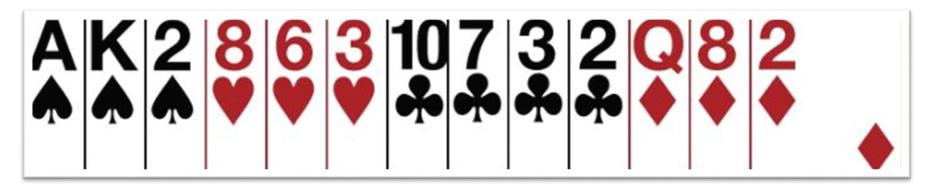

**

- **Support** partner's suit
- Bid **NoTrumps** ... the bid when you have no other choice

## These are limit bids ... they are NOT FORCING



#### FIRST CHOICE: Support Partner's suit

- Minimum (6-9) ... bid at the 2-level
- Nearly game (10-12) ... bid at the 3-level
- Game (13+) ... bid at the Game level

## These are limit bids ... they are NOT FORCING



#### Partner Opens I ♥ ... so what do you bid?



6 - 9 points ... with a fit

## Bid 2 V ... MINIMUM





10 - 12 points ... with a fit

## Bid 3 V ... CLOSE TO GAME



## I3+ points ... with a fit Bid 4



#### Can't bid a suit ? Bid NoTrumps

- •Minimum (6-9) ...
- •Nearly game (10-12) ...
- •Game (13-15) ...
- bid INT bid 2NT bid 3NT

These are limit bids ... they are NOT FORCING



#### Partner Opens I♥ ... what do you bid?



#### No fit in hearts

#### with 6-9 points .... MUST bid INT



## Partner Opens I V ... what do you bid?

#### No fit in hearts

#### with 6-9 points .... MUST bid INT





#### No fit in hearts

#### with I0-I2 points .... MUST bid 2NT





#### **Opener's REBID after 2-level (6-9) raise**

| OPENER        | НСР     | ACTION         |
|---------------|---------|----------------|
| Minimum       | 12 – 15 | PASS           |
| Close to Game | 16 – 17 | INVITE (bid 3) |
| GAME          | 18 – 19 | BID GAME       |



#### **Opener's REBID** after 3-level raise

| OPENER  | HCP     | ACTION   |
|---------|---------|----------|
| Minimum | 12 – 13 | PASS     |
| GAME    | 14+     | BID GAME |



#### **Opening – Responding - rebidding**

## Opener J 4 3 A 10 6 3 A Q 7 K J 6 $\bigstar$ $\bi